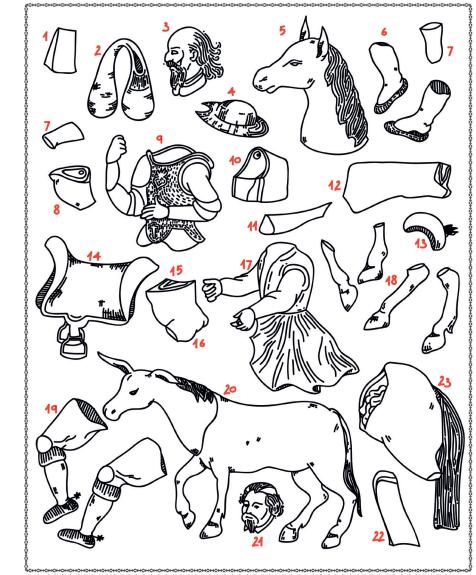

## AAA CDDEEHI JL MN NOOQTU

AAA CDDEE

HI JL MN NOOQTU

1. AGUJA 2. ALFORJA 3. ALONSO 4. BACÍA 5. CABEZA (DE RES) 6. CANILLAS 7. CARRETA DELANTERA 8. CARRETA TRASERA 9. CORAZA 10. CUELLO 11. ENTRECOT 12. FALDA 13. GORRA 14. MONTURA 15. PALETILLA 16. PALETILLA FINA 17. PANZA 18. PEZUÑAS 19. PIERNAS 20. RUCIO 21. SANCHO 22. SOLOMILLO 23. TAPILLA